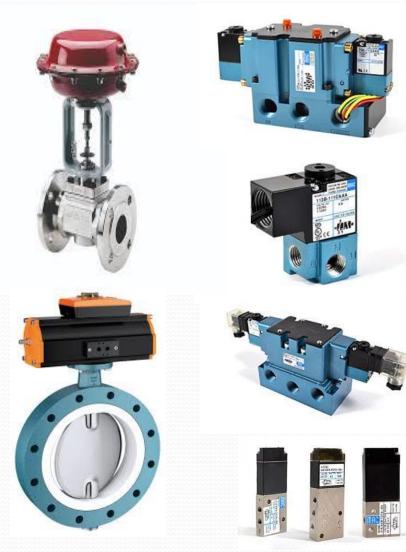

#### **Pneumatic Valves**

- Bullet Valves
- Small & Large 3 way Valves
- Small & Large 4 way Valves
- Miniature Valves
- ISO Valves

#### **Other Types of Valve**

- Butterfly Valves
- Globe Valves
- Gate Valves
- Diaphragm Valves, etc.

GULF MARKETS