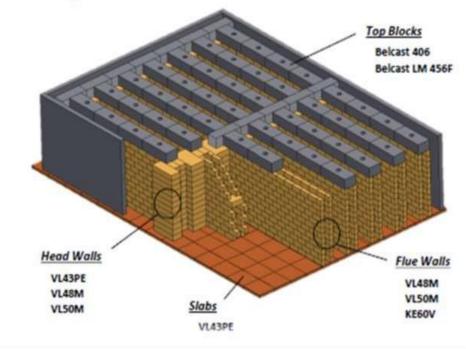

#### **ABF & Rotary Kilns Refractory**

- Top Blocks
- Flue Wall Dense Bricks
- Insulating Bricks
- Super Insulating Bricks
- Insulating Castable
- Refractory Fibers
- Ceramic Mortars
- High Alumina Cement