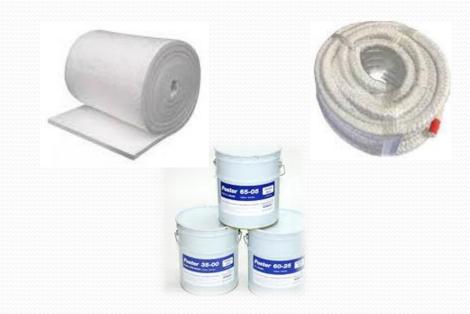

#### **ABF & Rotary Kilns Refractory**

- Top Blocks
- Flue Wall Dense Bricks
- Insulating Bricks
- Super Insulating Bricks
- Insulating Castable
- Refractory Fibers
- Ceramic Mortars
- High Alumina Cement

- Ceramic Fiber Blankets
- Ceramic Fiber Papers
- Graphite Mold Coats
- Over Head Conveyors
- Conveyor Belts
- Chevron Belts
- Corrugated Sidewall Belts
- Bucket Elevators
- Pipe Conveyor Belts
- Steel & Composite Rollers
- Fasteners

#### Accessories

- Drain Sows
- Ingot Sow Moulds
- Skim Pans
- Band Saw Blades
- Graphite Rotor & Shafts
- Thermocouples
- Castor Oils

- Dense Medium Fire Bricks
- Ceramic Fiber Blanket & Strips
- Ceramic Fiber Ropes & Papers
- Wash Refractory Coats
- Microporous Boards
- Calcium Silicate Boards
- Granular Fluxes
- Dense Medium Firebricks
- Paste Moldable