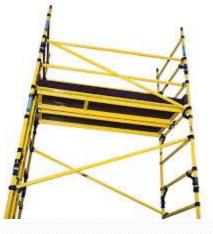

# **Access Equipment**

- Supplementary Manpower Supply
- Site-works
  - Refractory
    - ✓ Aluminum Furnaces
    - ✓ Molten Metal Crucible
    - ✓ Anode Baking Furnace
    - ✓ Rotary Kilns
  - Mechanical
    - ✓ Installation
    - ✓ Refurbishment
    - ✓ Replacement
    - ✓ Repairing