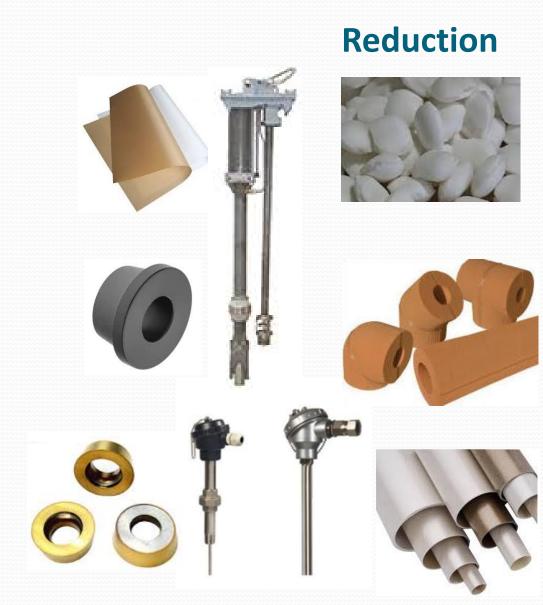

# Reduction

- Soda Ash (Briquettes)
- Mica Insulations All shapes
- Teflon Insulations All Shapes
- Phenolic Insulations All shapes
- Nyletron Insulations All Shapes
- Thermocouples
- Crust Breaker
- Cutting Tip-Tools (Inserts)
- Jumbo Bags
- Air slide Fabric