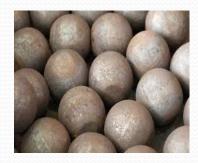

- Steel Shots Grade S780, S660, S550,S460
- Steel Cut Wire Shot 1.0, 1.5mm
- Stainless Steel Cut Wire Shot 0.3, 0.4, 0.5, 0.6 mm
- Grinding Balls 10- 100 mm
- Ferro Silicon
- Manganese Electrolytic Flakes
- Bauxite
- Sodium Meta Bisulphate