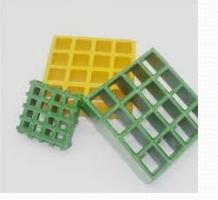

## Product

- Handrail, Guardrail & Balustrades
- Platform & walkways
- Odour Control Covers
- Staircase & Ladder

## Materials

- Glass Reinforced Plastic (GRP)
- Aluminum
- Stainless Steel
- Mild Steel