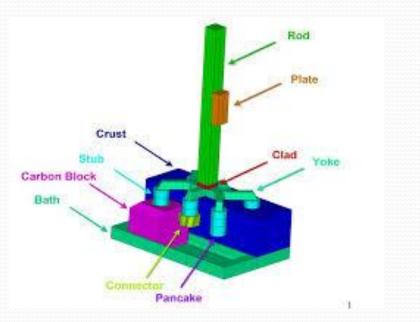

#### **Rodding Shop**

- Stub Round Bars Dia 180, 140 & 125 mm
- Tri & Bi Clads
- Cast Brackets (Yoke)
- Anode Stems
- Pig Irons
- Silica Fabrics (High Temperature Fabric)
- ABF Thermocouples & RTDs
- Jumbo Bags