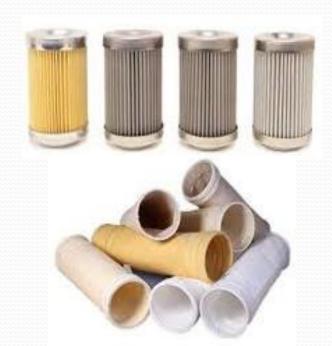

#### Filters

- Polyester Bags
- Acrylic Bags
- Nomex Bags
- High Performance Bags (Triodensity)
- Cages
- Elements (Dust Collector /Cranes)