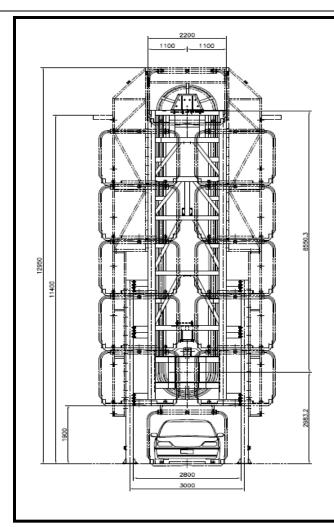

### **Tower Parking System**

#### Salient Features

- Vertical Allocation of the parking rooms,
- Up and Down movements of lifts,
- Independent Steel tower type and built in type.
- Turn Table Possibility at the Bottom.
- Various Vehicle Calling Facilities available.

System is custom designed as per client's requirements.

#### **Tower Parking System**