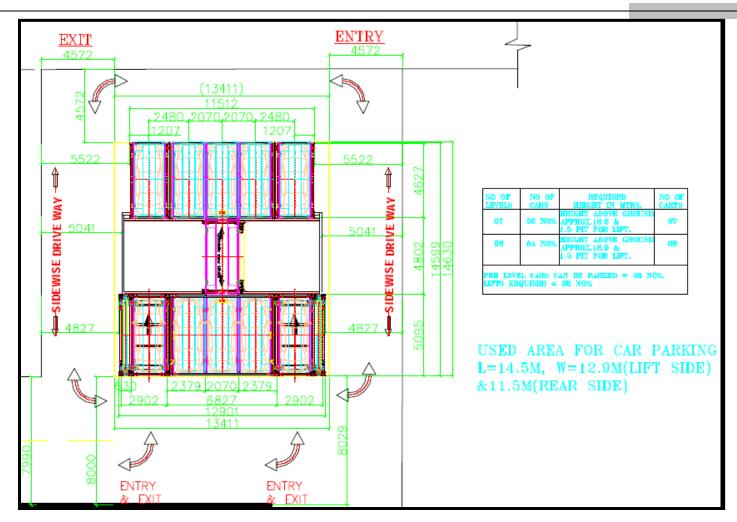

# CHESS Type Parking System

Project:
DLF Capitol Point,
BKS Marg, Cannought Place,
New Delhi

Vehicle Parking Capacity: 1408 nos. of cars

#### **CHESS PARKING - BKS Road**

#### **DLF BKS - BASEMENT FLOOR PLAN.**