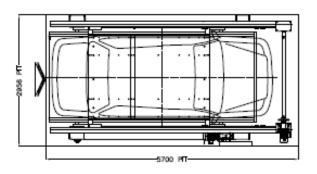

### 2 Step Hydraulic Simple Stacker Parking

### 2 Step Hydraulic Simple Stacker Parking

**Making Manufacturing Smarter, Faster & Safer** 