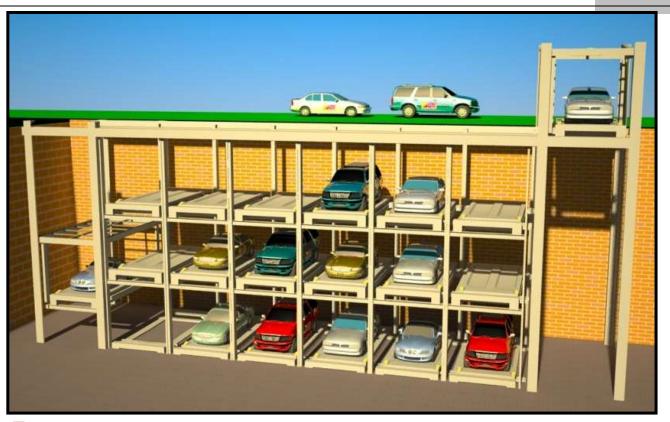

### **Puzzle Parking System**

### PARI Domain Expertise In Car Parking

- Independent Parking System.
- Electromechanical System.
- PLC Based Ample Safety Features.
- 6 Level above ground & 2 levels in Pit Possibility.

### PARI Domain Expertise In Car Parking

System Can be custom designed as per client's requirements.