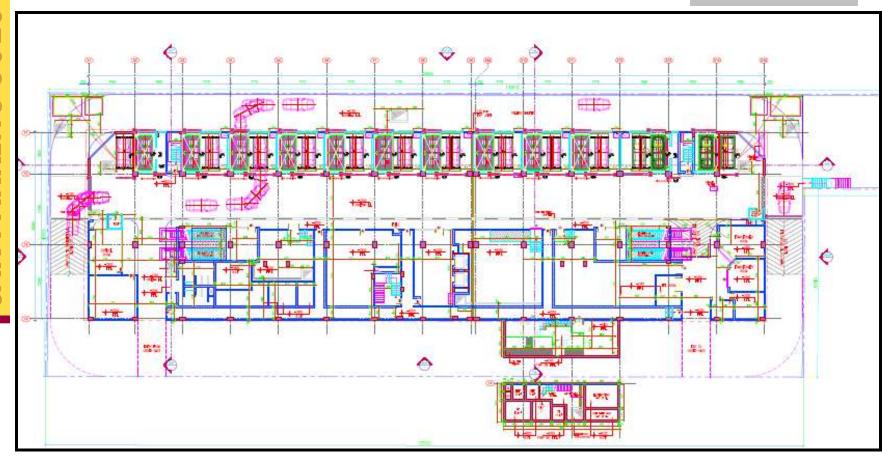

#### **Rotary Type Parking System**







**Sample Layout** 





# CHESS Type Parking System



#### **Salient Features**

- Revolutionary Parking System with maximum floor space utilization.
- Vertical Allocation of the parking rooms.
- Virtual elimination of Driveways, Ramps, Passenger Lifts etc.
- 3 Side open Cantilever Lift for Direct Drive in and Drive out operations.
- Various Safety and Security feature Integration possibility.
- Independent Steel tower type and built in type in RCC Structures.





System is custom designed as per client's requirements.



#### **CHESS Type Parking System**









# CHESS Type Parking System

Project:
DLF Capitol Point,
BKS Marg, Cannought Place,
New Delhi





Vehicle Parking Capacity: 1408 nos. of cars

#### **CHESS PARKING - BKS Road**





#### **DLF BKS - BASEMENT FLOOR PLAN.**



#### **CHESS PARKING - BKS Road**





#### **BKS - SECTIONAL**

#### **CHESS PARKING - BKS Road**





#### **BKS – TYPICAL FLOOR PLAN.**

#### **CHESS PARKING - SNM - Video**



### PRECISION AUTOMATION & ROBOTICS INDIA LTD. Automated Car Parking System

**CHESS TYPE** 

FOR DLF DELHI



Animation Created By MECHATRIX

#### **CHESS PARKING – BKS Road Video**







# CHESS Type Parking System

**Project:** 

DLF South Square,
Sarojini Nagar Market,
New Delhi

# **PARI Domain Expertise In Car Parking**





**Vehicle Parking Capacity: 824 nos. of cars** 







**DLF SNM – BASEMENT FLOOR PLAN.** 

# **CHESS PARKING – Sarojini Nagar Market**





**DLF - SNM - SECTIONAL** 







**DLF - SNM - TYPICAL FLOOR PLAN.** 

# **Delhi Chess Parking in N