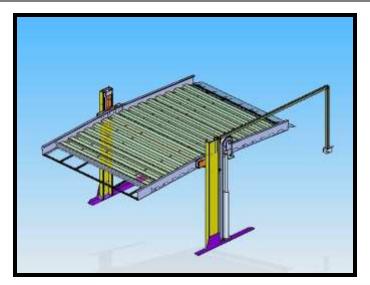

### 2 Step Electromechanical Simple Stacker Parking

### Salient Features:

- Dependent Parking System.
- Electromechanically (Motorized)
   Operated.
- 2 Cars parked at place of 1 car park.
- Secure System Vehicle Present Sensor for Bottom Car.
- Simple Turn Key Operation.
- Possibility of SUV + Sedan, Sedan + Sedan & SUV + SUV Combination.

System Can be custom designed as per client's requirements.