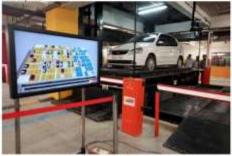

With the number of privately-owned vehicles in the Capital going up sharply every year, parking has become an issue at every major market place. To address this problem, Delhi got its first automated multi-level car parking lot at the Surojini Nagar market on Thursday.

Developed in public-private partnership mode between the New Dellu Municipal Council and DLF, the eight-level 'South Square' car park was imagurated jointly by Dellu Chief Minister Sheila Dikshit and Union Minister of Urban Development Kamal Nath. Built at an estimated cost of Rs. 80 crose, the automated parking is expected to ease the parking woes of the busy Sarojim Nagar market with a parking capacity of 824 vehicles. Vehicles will be charged Rs. 10 for the first two hours and then at Rs. 10 for each subsequent hour, up to a maximum of Rs. 40 for a day. The ground and first floors will house retail shops, restaurants and entertainment area and the second to eighth floors well be deficated for parking.

The automated parking lot has ear lifts, pollets and computerised control systems that would be operational roundthe-clock. People can use the parking by buying a 'ear park eard', drive into the facility and leave the ear at the basement, from where it will be automatically taken to the parking area. The parking lot will go through full capacity trials during November and will be opened for public from December 1.