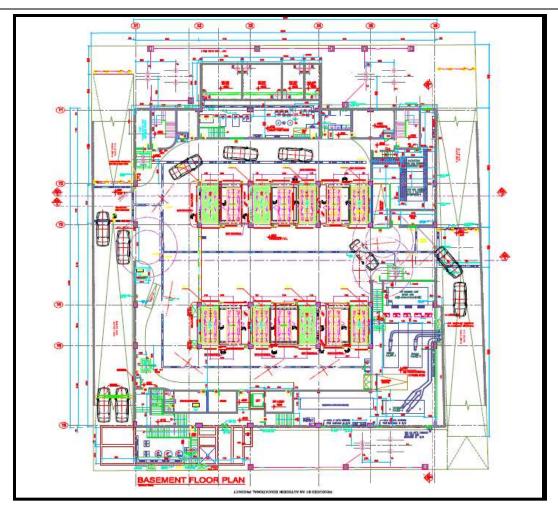

# CHESS Type Parking System

Project:
DLF Capitol Point,
BKS Marg, Cannought Place,
New Delhi





Vehicle Parking Capacity: 1408 nos. of cars

#### **CHESS PARKING - BKS Road**





#### **DLF BKS - BASEMENT FLOOR PLAN.**



#### **CHESS PARKING - BKS Road**





#### **BKS - SECTIONAL**

#### **CHESS PARKING - BKS Road**





#### **BKS – TYPICAL FLOOR PLAN.**

#### **CHESS PARKING - SNM - Video**



### PRECISION AUTOMATION & ROBOTICS INDIA LTD. Automated Car Parking System

**CHESS TYPE** 

FOR DLF DELHI



Animation Created By MECHATRIX

#### **CHESS PARKING – BKS Road Video**







# CHESS Type Parking System

**Project:** 

DLF South Square,
Sarojini Nagar Market,
New Delhi

# **PARI Domain Expertise In Car Parking**





**Vehicle Parking Capacity: 824 nos. of cars** 







**DLF SNM – BASEMENT FLOOR PLAN.** 

# **CHESS PARKING – Sarojini Nagar Market**





**DLF - SNM - SECTIONAL** 







**DLF - SNM - TYPICAL FLOOR PLAN.** 

# **Delhi Chess Parking in News**





**SNM Parking Inauguration** 



**BKS Parking Inauguration** 

# **Delhi Chess Parking in News**





**NDTV** India



**BKS Parking Inauguration** 



# Two Wheeler Parking System

# PARI Domain Expertise In Car Parking





# PARI Domain Expertise In Car Parking



# Salient Features of the systems:

- Accommodates maximum cars in minimum space,
- Customized parking solution,
- Designed and manufactured in India to provide cost effective solutions,
- Low maintenance and operation cost,
- Safety for both car and the driver,
- Faster parking and retrieval,
- Eco Friendly,
- Attractive Modular