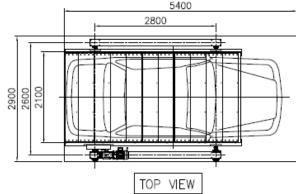

er Parking Video







### 2 Step Hydraulic Simple Stacker Parking



### 2 Step Hydraulic Simple Stacker Parking





**Making Manufacturing Smarter, Faster & Safer** 

### 2 Step Hydraulic Simple Stacker Parking









### 2 Step HYD. Simple Stacker Parking Video







### 2 Step Electromechanical Cantilever Stacker Parking

### 2 Level EM Cantilever Stacker









- Dependent Parking System.
- Electromechanically (Motorized) Operated.
- 2 Cars parked at place of 1 car park.
- Widely used in the Driveways to use the space to add one more car park.
- Simple Turn Key Operation

System Can be custom designed as per client's requirements.

### 2 Level Cantilever Stacker Video







# 2 Step Electromechanical Dependent Pit Stacker Parking

### **2 Level EM Dependent Pit Stacker**









# 3 Level Electromechanical Dependent Pit Stacker Parking

### 3 Level EM Dependent Pit Stacker











# 3 Level Electromechanical Dependent Ground Stacker Parking

### 3 Level EM Dependent Ground Stacker







### 3 Level EM Dependent Ground Stacker







# 3 Level Electromechanical Independent Pit Stacker Parking

### 3 Level EM Independent Ground Stacker







### **Puzzle Parking System**

### PARI Domain Expertise In Car Parking





- Independent Parking System.
- Electromechanical System.
- PLC Based Ample Safety Features.
- 6 Level above ground & 2 levels in Pit Possibility.



### PARI Domain Expertise In Car Parking







System Can be custom designed as per client's requirements.







#### **Puzzle Parking System Video**





Precision Automation & Robotics India L