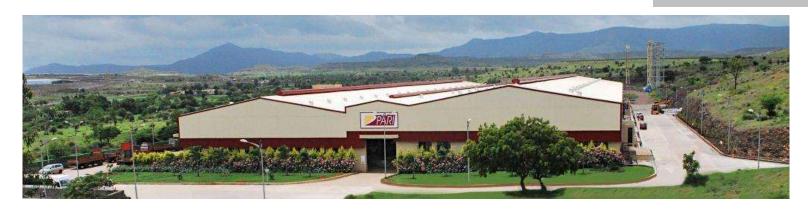

#### Small Beginnings

Outside PARI's five acre campus in Narhe, Pune, that houses 460 of its 960 employees, scores of cars are neatly parked. Doesn't it need an automated parking system for its own use, you wonder?