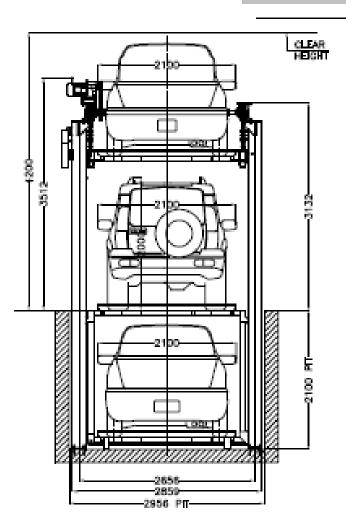

# 3 Level Electromechanical Dependent Pit Stacker Parking

### 3 Level EM Dependent Pit Stacker