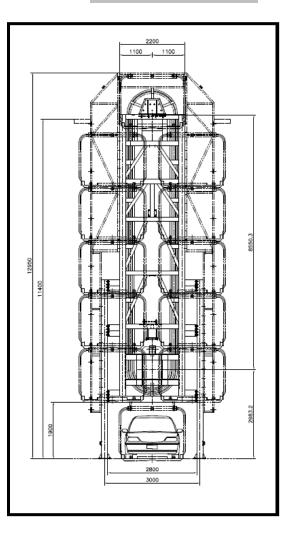

### **Puzzle Parking System**

### PARI Domain Expertise In Car Parking

- Independent Parking System.
- Electromechanical System.
- PLC Based Ample Safety Features.
- 6 Level above ground & 2 levels in Pit Possibility.

### PARI Domain Expertise In Car Parking

System Can be custom designed as per client's requirements.