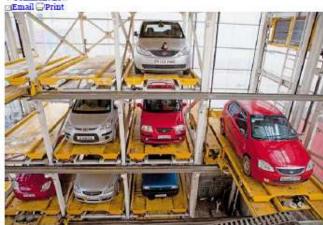

### Fully Automatic Parking Systems

### Stacker Crane Parking System

- Quick In Out by simultaneously moving and lifting the cart while the vehicle wheel is lifted without the pallet.
- Under ground big parking system can be installed.
- Parking room is built using the concrete slab structure.
- Strong and easy to maintain.
- Lift can be installed along the entry module.