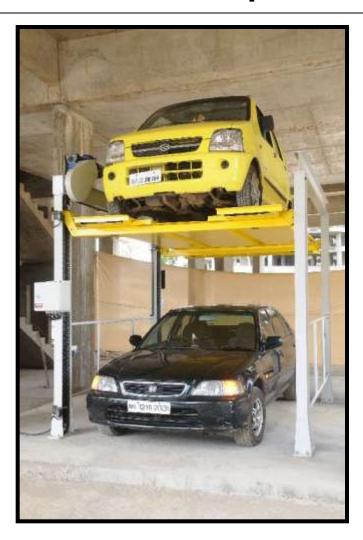

### 2 Step Electromechanical Simple Stacker Parking

### Salient Features:

- Dependent Parking System.
- Electromechanically (Motorized)
   Operated.
- 2 Cars parked at place of 1 car park.
- Secure System Vehicle Present Sensor for Bottom Car.
- Simple Turn Key Operation.
- Possibility of SUV + Sedan, Sedan + Sedan & SUV + SUV Combination.

System Can be custom designed as per client's requirements.