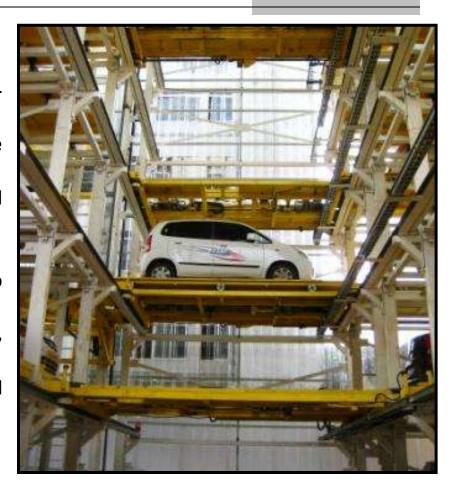

### **Tower Parking System**

#### Salient Features

- Vertical Allocation of the parking rooms,
- Up and Down movements of lifts,
- Independent Steel tower type and built in type.
- Turn Table Possibility at the Bottom.
- Various Vehicle Calling Facilities available.

System is custom designed as per client's requirements.

#### **Tower Parking System**