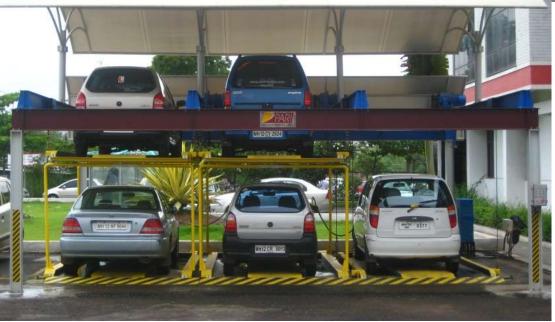

### PARI offering in Automated Car Parking-

- 2 Step Stacker,
- Puzzle Parking,
- Stacker Crane Parking,
- CART Parking,
- Level Parking,
- Tower Parking,
- Chess Parking,
- Two Wheeler Parking,

The above parking systems are suitable for:

### Semi Automatic Parking Systems

### 2 Step Electromechanical Simple Stacker Parking