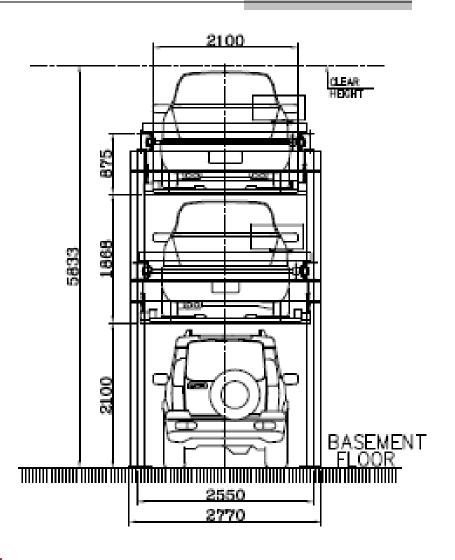

# 3 Level Electromechanical Independent Pit Stacker Parking

### 3 Level EM Independent Ground Stacker