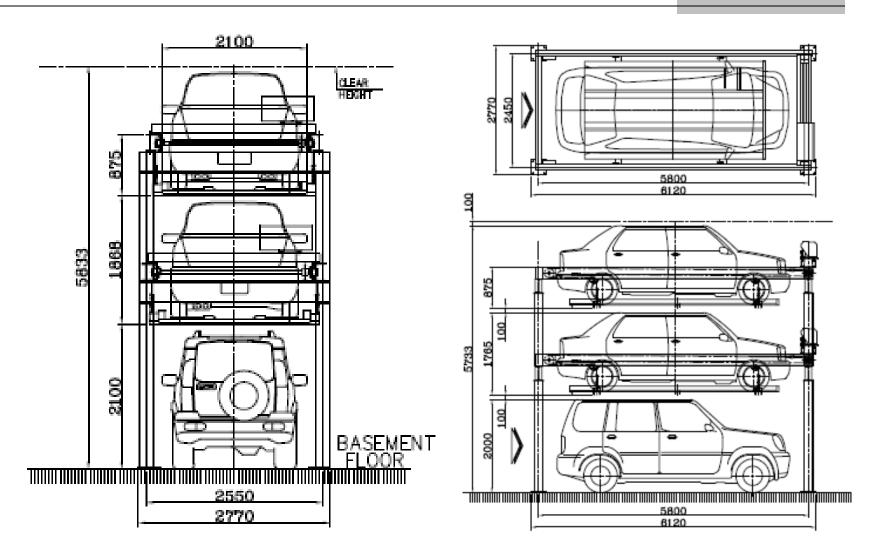

# 2 Step Electromechanical Dependent Pit Stacker Parking

### **2 Level EM Dependent Pit Stacker**

# 3 Level Electromechanical Dependent Pit Stacker Parking

### 3 Level EM Dependent Pit Stacker