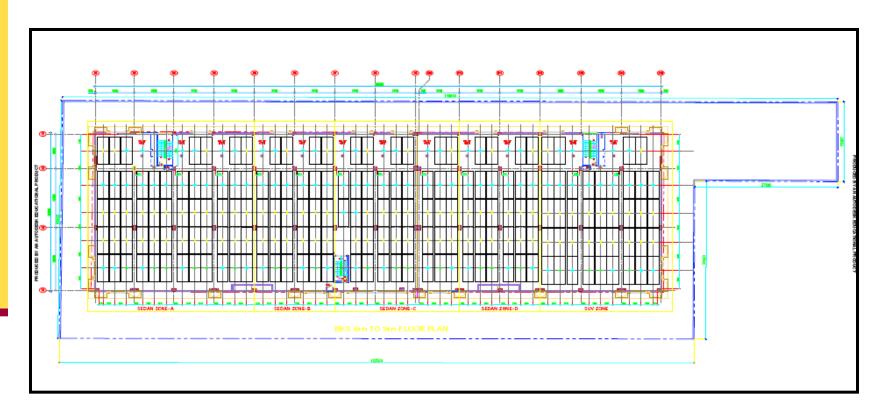

ing System with maximum floor space utilization.
- Vertical Allocation of the parking rooms.
- Virtual elimination of Driveways, Ramps, Passenger Lifts etc.
- 3 Side open Cantilever Lift for Direct Drive in and Drive out operations.
- Various Safety and Security feature Integration possibility.
- Independent Steel tower type and built in type in RCC Structures.





System is custom designed as per client's requirements.



#### **CHESS Type Parking System**









# CHESS Type Parking System

Project:
DLF Capitol Point,
BKS Marg, Cannought Place,
New Delhi





Vehicle Parking Capacity: 1408 nos. of cars

#### **CHESS PARKING - BKS Road**





#### **DLF BKS - BASEMENT FLOOR PLAN.**



#### **CHESS PARKING - BKS Road**





#### **BKS - SECTIONAL**

#### **CHESS PARKING - BKS Road**





#### **BKS – TYPICAL FLOOR PLAN.**

#### **CHESS PARKING - SNM - Video**



### PRECISION AUTOMATION & ROBOTICS INDIA LTD. Automated Car Parking System

**CHESS TYPE** 

FOR DLF DELHI



Animation Created By MECHATRIX

#### **CHESS PARKING – BKS Road Video**







# CHESS Type Parking System

**Project:** 

DLF South Square,
Sarojini Nagar Market,
New Delhi

# **PARI Domain Expertise In Car Parking**





**Vehicle Parking Capacity: 824 nos. of cars** 







**DLF SNM – BASEMENT FLOOR PLAN.** 

# **CHESS PARKING – Sarojini Nagar Market**





**DLF - SNM - SECTIONAL** 







**DLF - SNM - TYPICAL FLOOR PLAN.** 

# **Delhi Chess Parking in News**





**SNM Parking Inauguration** 



**BKS Parking Inauguration** 

# **Delhi Chess Parking in News**





**NDTV** India



**BKS Parking I