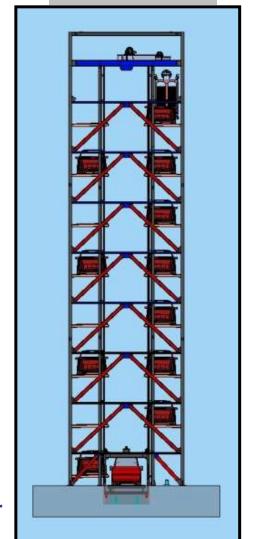

### **Tower Parking System**

#### Salient Features

- Vertical Allocation of the parking rooms,
- Up and Down movements of lifts,
- Independent Steel tower type and built in type.
- Turn Table Possibility at the Bottom.
- Various Vehicle Calling Facilities available.

System is custom designed as per client's requirements.

#### **Tower Parking System**