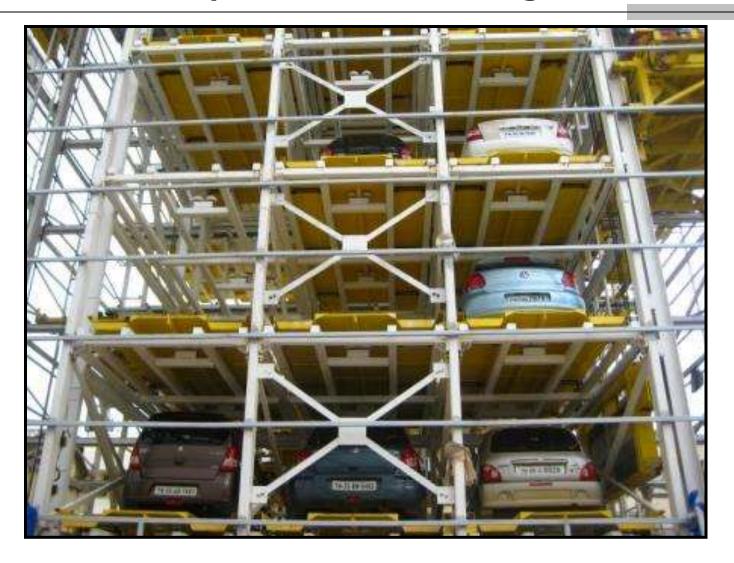

# CHESS Type Parking System

#### **Salient Features**

- Revolutionary Parking System with maximum floor space utilization.
- Vertical Allocation of the parking rooms.
- Virtual elimination of Driveways, Ramps, Passenger Lifts etc.
- 3 Side open Cantilever Lift for Direct Drive in and Drive out operations.
- Various Safety and Security feature Integration possibility.
- Independent Steel tower type and built in type in RCC Structures.

System is custom designed as per client's requirements.

#### **CHESS Type Parking System**