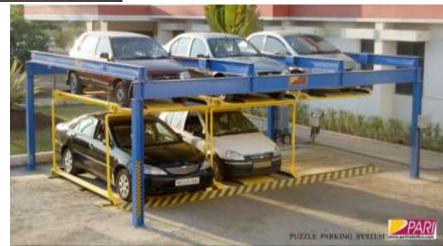

### **Puzzle Parking System**

### PARI Domain Expertise In Car Parking

- Independent Parking System.
- Electromechanical System.
- PLC Based Ample Safety Features.
- 6 Level above ground & 2 levels in Pit Possibility.

### PARI Domain Expertise In Car Parking

System Can be custom designed as per client's requirements.