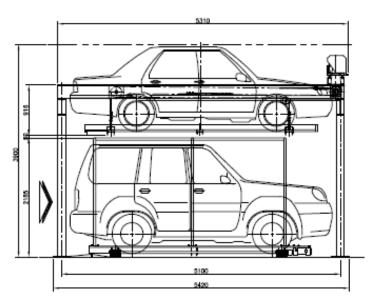

### Salient Features:

- Dependent Parking System.
- Electromechanically (Motorized)
   Operated.
- 2 Cars parked at place of 1 car park.
- Secure System Vehicle Present Sensor for Bottom Car.
- Simple Turn Key Operation.
- Possibility of SUV + Sedan, Sedan + Sedan & SUV + SUV Combination.

System Can be custom designed as per client's requirements.