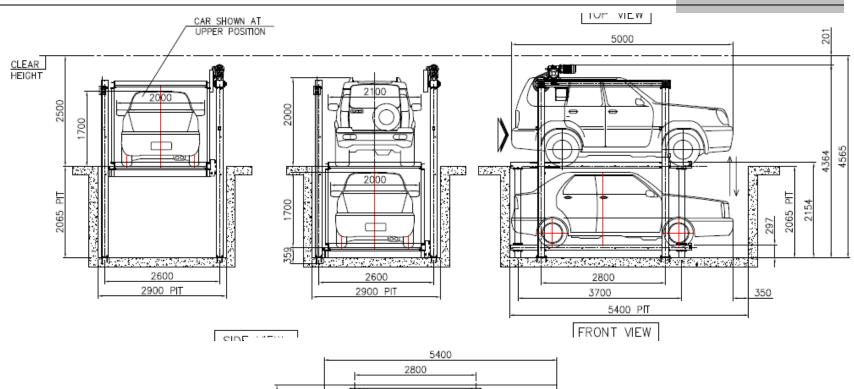

### 2 Step Electromechanical Cantilever Stacker Parking

### 2 Level EM Cantilever Stacker

- Dependent Parking System.
- Electromechanically (Motorized) Operated.
- 2 Cars parked at place of 1 car park.
- Widely used in the Driveways to use the space to add one more car park.
- Simple Turn Key Operation

System Can be custom designed as per client's requirements.