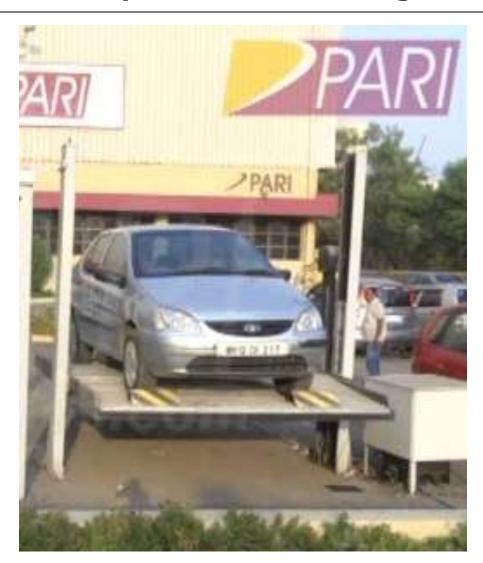

### 2 Step Electromechanical Simple Stacker Parking

### Salient Features:

- Dependent Parking System.
- Electromechanically (Motorized)
   Operated.
- 2 Cars parked at place of 1 car park.
- Secure System Vehicle Present Sensor for Bottom Car.
- Simple Turn Key Operation.
- Possibility of SUV + Sedan, Sedan + Sedan & SUV + SUV Combination.

System Can be custom designed as per client's requirements.