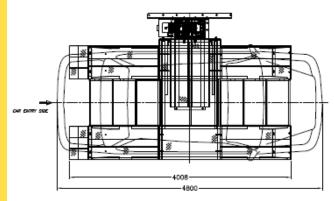

### Salient Features:

- Dependent Parking System.
- Electromechanically (Motorized)
   Operated.
- 2 Cars parked at place of 1 car park.
- Secure System Vehicle Present Sensor for Bottom Car.
- Simple Turn Key Operation.
- Possibility of SUV + Sedan, Sedan + Sedan & SUV + SUV Combination.

System Can be custom designed as per client's requirements.

### 2 Step EM Simple Stacker Parking











### 2 Step EM Simple Stacker Parking Video







### 2 Step Hydraulic Simple Stacker Parking



### 2 Step Hydraulic Simple Stacker Parking





**Making Manufacturing Smarter, Faster & Safer** 

### 2 Step Hydraulic Simple Stacker Parking









### 2 Step HYD. Simple Stacker Parking Video







### 2 Step Electromechanical Cantilever Stacker Parking

### 2 Level EM Cantilever Stacker









- Dependent Parking System.
- Electromechanically (Motorized) Operated.
- 2 Cars parked at place of 1 car park.
- Widely used in the Driveways to use the space to add one more car park.
- Simple Turn Key Operation

System Can be custom designed as per client's requirements.

### 2 Level Cantilever Stacker Video







# 2 Step Electromechanical Dependent Pit Stacker Parking

### **2 Level EM Dependent Pit Stacker**









# 3 Level Electromechanical Dependent Pit Stacker Parking

### 3 Level EM Dependent Pit Stacker











# 3 Level Electromechanical Dependent Ground Stacker Parking

### 3 Level EM Dependent Ground Stacker







### 3 Level EM Dependent Ground Stacker







# 3 Level Electromechanical Independent Pit Stacker Parking

### 3 Level EM Independent Ground Stacker