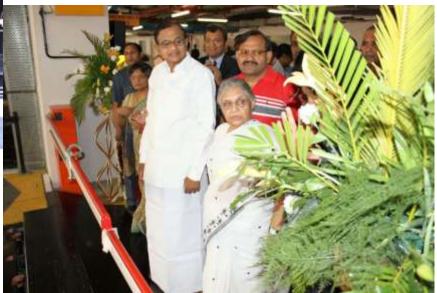

# **Delhi Chess Parking in News**

**SNM Parking Inauguration** 

**BKS Parking Inauguration** 

# **Delhi Chess Parking in News**

**NDTV** India

**BKS Parking Inauguration** 

www.hindu.com/thehindu/thscrip/print.pf?/files/2007121758770300.htm&date=2007/12/17/&prd=th&

24.05.2012

NEW DELHI: After the inauguration of multi-level car parking at Baba Kharak Singh Marg earlier this month, the New Delhi Municipal Council and DLF formally inaugurated the second multi-level parking at Sarojini Nagar here on Sunday.