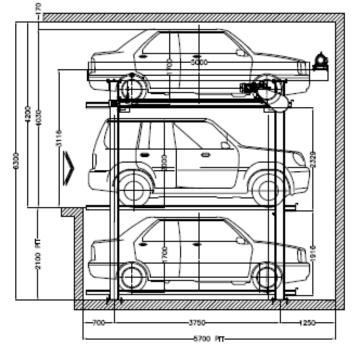

# 2 Step Electromechanical Dependent Pit Stacker Parking

### **2 Level EM Dependent Pit Stacker**