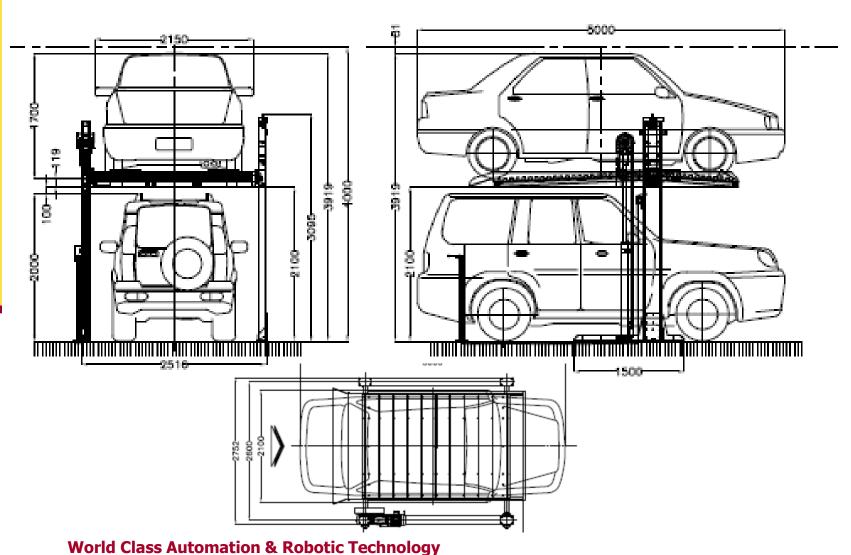

### 2 Step Electromechanical Simple Stacker Parking

### Salient Features:

- Dependent Parking System.
- Electromechanically (Motorized)
   Operated.
- 2 Cars parked at place of 1 car park.
- Secure System Vehicle Present Sensor for Bottom Car.
- Simple Turn Key Operation.
- Possibility of SUV + Sedan, Sedan + Sedan & SUV + SUV Combination.

System Can be custom designed as per client's requirements.