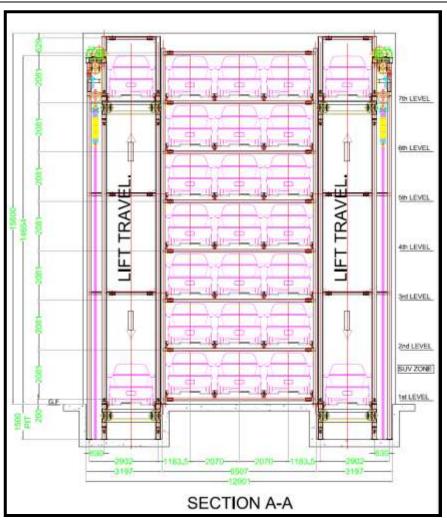

rong and easy to maintain.
- Lift can be installed along the entry module.

System is custom designed as per client's requirements.

#### **Stacker Crane Parking System**







# Cart Type Parking System







#### **Salient Features**

- Can be installed Under ground or outdoors
- Approx. 60 -70 cars per lift can be accommodated
- System types Transfer type, longitudinal type, hydraulic type, wire rope type.
- Reduced In Out time for Car.
- Turn table parking gives more flexibility to system.
- Operating systems are main Lift, Cart, Pallet.
- Can be installed in Pre Engineered Steel Structure as well as RCC Structure.



System is custom designed as per client's requirements.

#### **Projects Layouts**





#### <u>SARAVANA STORES – PARKING SYSTEM PLAN</u>

#### **Projects Layouts**





**SARAVANA STORES - PARKING SYSTEM SECTION** 







| L |  |
|---|--|
|   |  |
|   |  |
|   |  |
|   |  |
|   |  |
|   |  |
|   |  |
|   |  |
|   |  |
|   |  |
|   |  |
|   |  |
|   |  |
|   |  |
|   |  |
|   |  |
|   |  |
|   |  |
|   |  |
|   |  |
|   |  |
|   |  |
|   |  |
|   |  |
|   |  |
| J |  |

**CART PARKING SYSTEM** 

#### **Projects Video**





**SARVANA STORE CHENNAI - CART PARKING SYSTEM** 



### **Level Parking System**





#### **Salient Features**

- Used for large buildings and for superior space efficiency.
- Addition to multi level parking spaces with vertical and horizontal directions to facilitate the entry & exits of cars.
- Operating systems are: lift, side sliding, pallet.

System is custom designed as per client's requirements.

#### **Level Parking System**