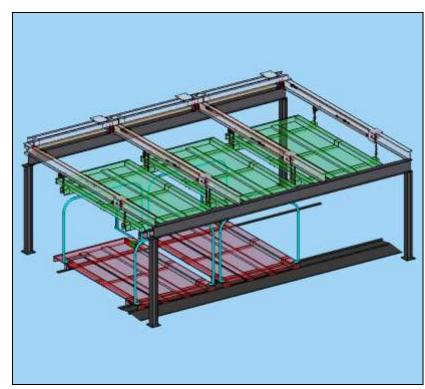

### Stacker Crane Parking System

- Quick In Out by simultaneously moving and lifting the cart while the vehicle wheel is lifted without the pallet.
- Under ground big parking system can be installed.
- Parking room is built using the concrete slab structure.
- Strong and easy to maintain.
- Lift can be installed along the entry module.

System is custom designed as per client's requirements.