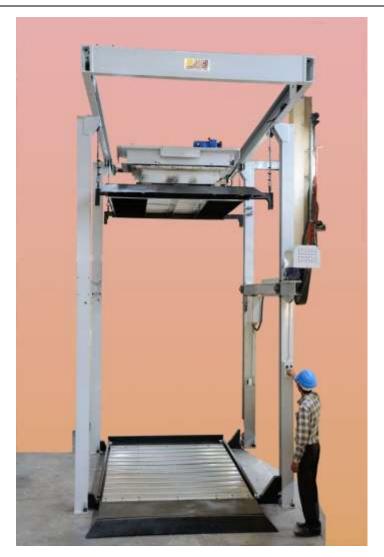

# 3 Level Electromechanical Dependent Ground Stacker Parking

### 3 Level EM Dependent Ground Stacker