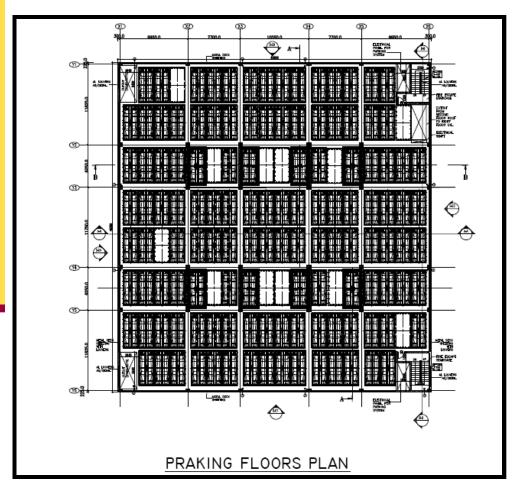

# **PARI Domain Expertise In Car Parking**

**Vehicle Parking Capacity: 824 nos. of cars** 

**DLF SNM – BASEMENT FLOOR PLAN.** 