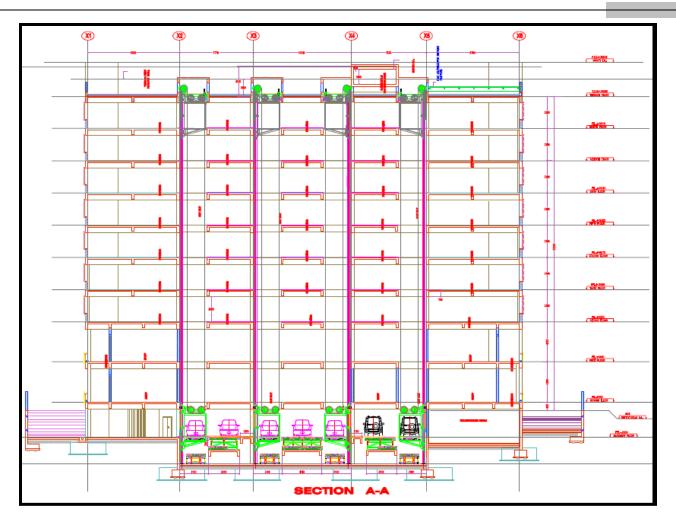

ace,
New Delhi





Vehicle Parking Capacity: 1408 nos. of cars

#### **CHESS PARKING - BKS Road**





#### **DLF BKS - BASEMENT FLOOR PLAN.**



#### **CHESS PARKING - BKS Road**





#### **BKS - SECTIONAL**

#### **CHESS PARKING - BKS Road**





#### **BKS – TYPICAL FLOOR PLAN.**

#### **CHESS PARKING - SNM - Video**



### PRECISION AUTOMATION & ROBOTICS INDIA LTD. Automated Car Parking System

**CHESS TYPE** 

FOR DLF DELHI



Animation Created By MECHATRIX

#### **CHESS PARKING – BKS Road Video**







# CHESS Type Parking System

**Project:** 

DLF South Square,
Sarojini Nagar Market,
New Delhi

# **PARI Domain Expertise In Car Parking**





**Vehicle Parking Capacity: 824 nos. of cars** 







**DLF SNM – BASEMENT FLOOR PLAN.** 

# **CHESS PARKING – Sarojini Nagar Market**





**DLF - SNM - SECTIONAL** 







**DLF - SNM - TYPICAL FLOOR PLAN.** 

# **Delhi Chess Parking in News**





**SNM Parking Inauguration** 



**BKS Parking Inauguration** 

# **Delhi Chess Parking in News**





**NDTV** India



**BKS Parking Inauguration** 



# Two Wheeler Parking System

# PARI Domain Expertise In Car Parking





# PARI Domain Expertise In Car Parking



# Salient Features of the systems:

- Accommodates maximum cars in minimum space,
- Customized parking solution,
- Designed and manufactured in India to provide cost effective solutions,
- Low maintenance and operation cost,
- Safety for both car and the driver,
- Faster parking and retrieval,
- Eco Friendly,
- Attractive Modular design.

# **Safety Features of the systems:**

- MLCPS provide complete safety to a