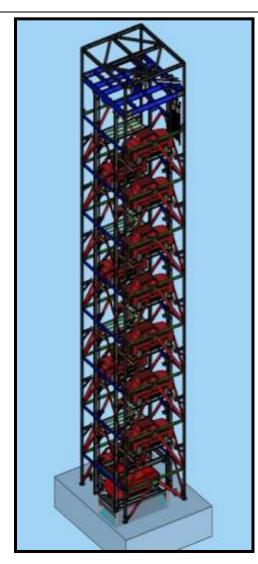

### **Tower Parking System**

#### Salient Features

- Vertical Allocation of the parking rooms,
- Up and Down movements of lifts,
- Independent Steel tower type and built in type.
- Turn Table Possibility at the Bottom.
- Various Vehicle Calling Facilities available.

System is custom designed as per client's requirements.

#### **Tower Parking System**