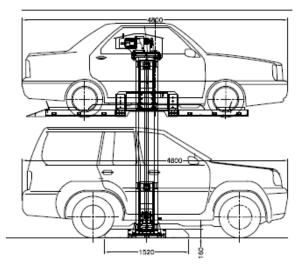

### Salient Features:

- Dependent Parking System.
- Electromechanically (Motorized)
   Operated.
- 2 Cars parked at place of 1 car park.
- Secure System Vehicle Present Sensor for Bottom Car.
- Simple Turn Key Operation.
- Possibility of SUV + Sedan, Sedan + Sedan & SUV + SUV Combination.

System Can be custom designed as per client's requirements.

### 2 Step EM Simple Stacker Parking