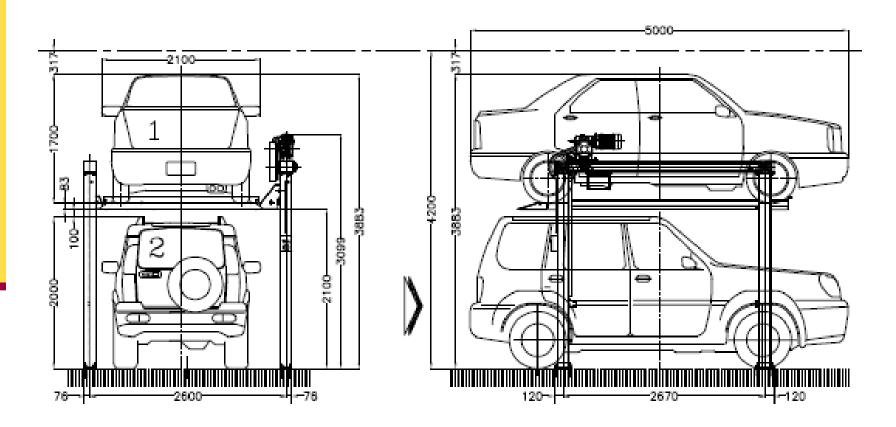

zzle Parking,
- Stacker Crane Parking,
- CART Parking,
- Level Parking,
- Tower Parking,
- Chess Parking,
- Two Wheeler Parking,

The above parking systems are suitable for:

Residential complexes, Commercial Complexes, IT parks, Malls, Hotels, Public Parking areas.



### Semi Automatic Parking Systems



### 2 Step Electromechanical Simple Stacker Parking

### PARI Domain Expertise In Car Parking





### Salient Features:

- Dependent Parking System.
- Electromechanically (Motorized)
   Operated.
- 2 Cars parked at place of 1 car park.
- Secure System Vehicle Present Sensor for Bottom Car.
- Simple Turn Key Operation.
- Possibility of SUV + Sedan, Sedan + Sedan & SUV + SUV Combination.

System Can be custom designed as per client's requirements.

### 2 Step EM Simple Stacker Parking











### 2 Step EM Simple Stacker Parking Video







### 2 Step Hydraulic Simple Stacker Parking



### 2 Step Hydraulic Simple Stacker Parking





**Making Manufacturing Smarter, Faster & Safer** 

### 2 Step Hydraulic Simple Stacker Parking









### 2 Step HYD. Simple Stacker Parking Video







### 2 Step Electromechanical Cantilever Stacker Parking

### 2 Level EM Cantilever Stacker









- Dependent Parking System.
- Electromechanically (Motorized) Operated.
- 2 Cars parked at place of 1 car park.
- Widely used in the Driveways to use the space to add one more car park.
- Simple Turn Key Operation

System Can be custom designed as per client's requirements.

### 2 Level Cantilever Stacker Video







# 2 Step Electromechanical Dependent Pit Stacker Parking

### **2 Leve