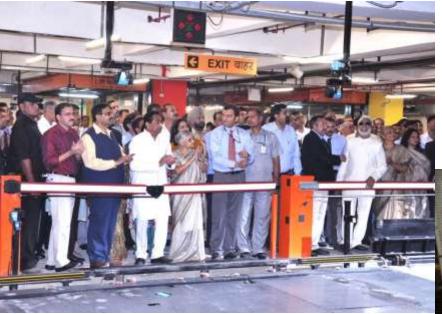

# **Delhi Chess Parking in News**

**SNM Parking Inauguration** 

**BKS Parking Inauguration** 

# **Delhi Chess Parking in News**

**NDTV** India

**BKS Parking Inauguration** 

Developed in public-private partnership mode between the New Dellu Municipal Council and DLF, the eight-level 'South Square' car park was imagurated jointly by Dellu Chief Minister Sheila Dikshit and Union Minister of Urban Development Kamal Nath. Built at an estimated cost of Rs. 80 crose, the automated parking is expected to ease the parking woes of the busy Sarojim Nagar market with a parking capacity of 824 vehicles. Vehicles will be charged Rs. 10 for the first two hours and then at Rs. 10 for each subsequent hour, up to a maximum of Rs. 40 for a day. The ground and first floors will house retail shops, restaurants and entertainment area and the second to eighth floors well be deficated for parking.