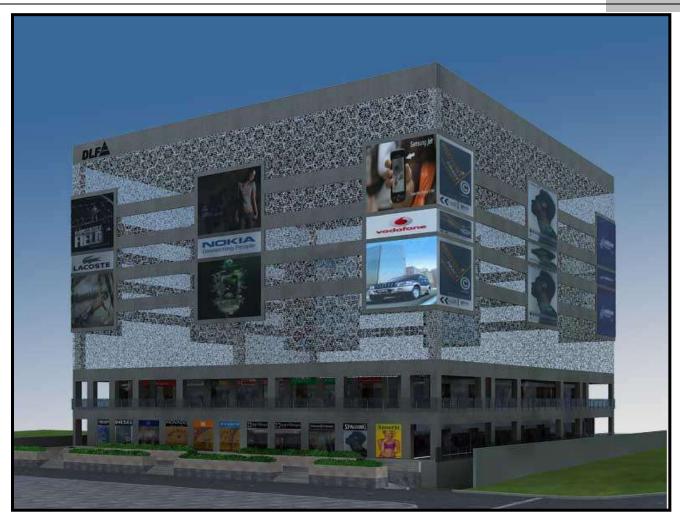

# CHESS Type Parking System

Project:
DLF Capitol Point,
BKS Marg, Cannought Place,
New Delhi

Vehicle Parking Capacity: 1408 nos. of cars

#### **CHESS PARKING - BKS Road**