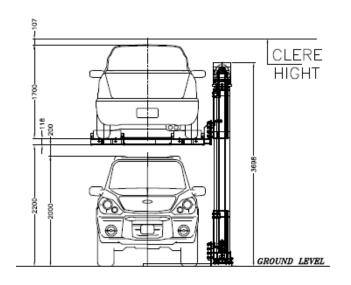

### Salient Features:

- Dependent Parking System.
- Electromechanically (Motorized)
   Operated.
- 2 Cars parked at place of 1 car park.
- Secure System Vehicle Present Sensor for Bottom Car.
- Simple Turn Key Operation.
- Possibility of SUV + Sedan, Sedan + Sedan & SUV + SUV Combination.

System Can be custom designed as per client's requirements.

### 2 Step EM Simple Stacker Parking