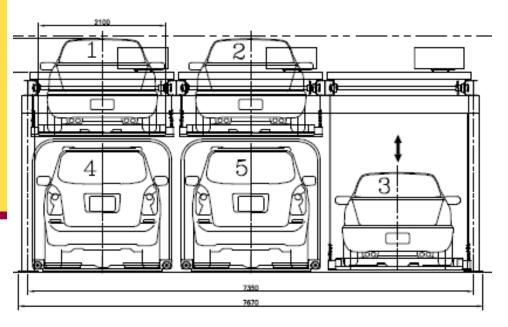

### Salient Features:

- Dependent Parking System.
- Electromechanically (Motorized)
   Operated.
- 2 Cars parked at place of 1 car park.
- Secure System Vehicle Present Sensor for Bottom Car.
- Simple Turn Key Operation.
- Possibility of SUV + Sedan, Sedan + Sedan & SUV + SUV Combination.

System Can be custom designed as per client's requirements.