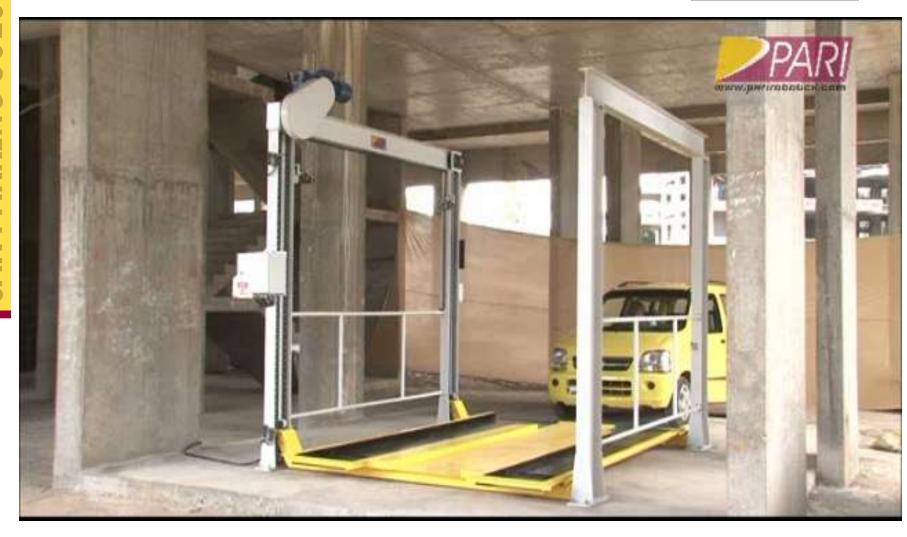

### 2 Step Electromechanical Simple Stacker Parking

### Salient Features:

- Dependent Parking System.
- Electromechanically (Motorized)
   Operated.
- 2 Cars parked at place of 1 car park.
- Secure System Vehicle Present Sensor for Bottom Car.
- Simple Turn Key Operation.
- Possibility of SUV + Sedan, Sedan + Sedan & SUV + SUV Combination.