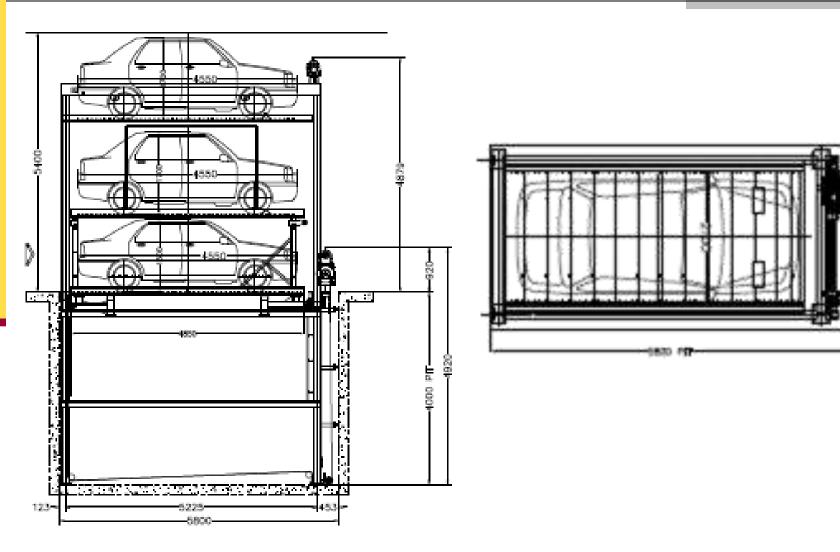

# 3 Level Electromechanical Dependent Ground Stacker Parking

### 3 Level EM Dependent Ground Stacker