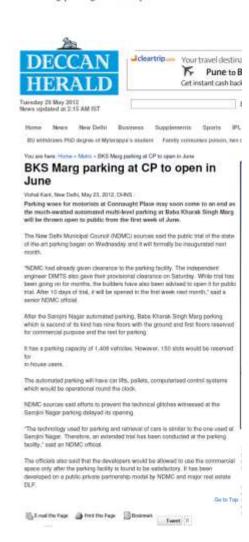

#### THE TIMES OF INDIA Multilevel parking lot at BKS Marg finally opened to public Risha Chitlangia, TNN | May 24, 2012, 00.05AM IST Toshi Automatic Systems Tweet SHARE www.toshiautomatic.com - Offers Latest in Security Bollards Tyre Killers, Barriers AND Ads by Google DISCUSS Comments NEW DELHI: After missing several deadlines, the New Delhi Municipal Council's multilevel parking lot at Baba Kharak Singh (BKS) Marg was opened to public on Tuesday evening. During the trial run, DLF- the private concessionaire responsible for the construction and operation of the parking lot - has decided to provide parking free of cost. The parking was made operational after NDMC gave the completion certificate on Monday. "We have made the parking lot operational. On the first day, the retrieval time for all cars was less than three minutes," said DLF spokesperson. The parking capacity at BKS parking lot is of 1408 cars. But on the first day of trial run, close to 70-80 vehicles were parked at the facility. DLF officials say that vehicle load will be gradually increased. This is the second automated multilevel car parking in the city. According to NDMC officials, "Initially, there were some problems in the parking lot. We wanted DLF to streamline the system and only then make it operational. We are satisfied with the trial run being conducted. The parking rates will be implemented once we are able to streamline the operation." Like the Sarojini Nagar multilevel parking lot, the first two floors will be for commercial use. But at BKS Marg, NDMC has decided the floors will be given only for office use. "In Sarojini Nagar, we faced stiff resistance from shopkeepers as shops are allowed on the first two floors. At BKS, we have ensure that the space is given only for office use," said an NDMC official. In the last few years, parking had become a serious problem in Connaught Place due to ongoing redevelopment work. The opening of the parking lot in BKS Marg is likely to ease the parking

http://timesofindia.indiatimes.com/city/delhi/Multilevel-parking-lot-at-BKS-Marg-finally-opened-to-public/articleshow/13420... 29-05-2012

PHILL CIOSE WINDOW