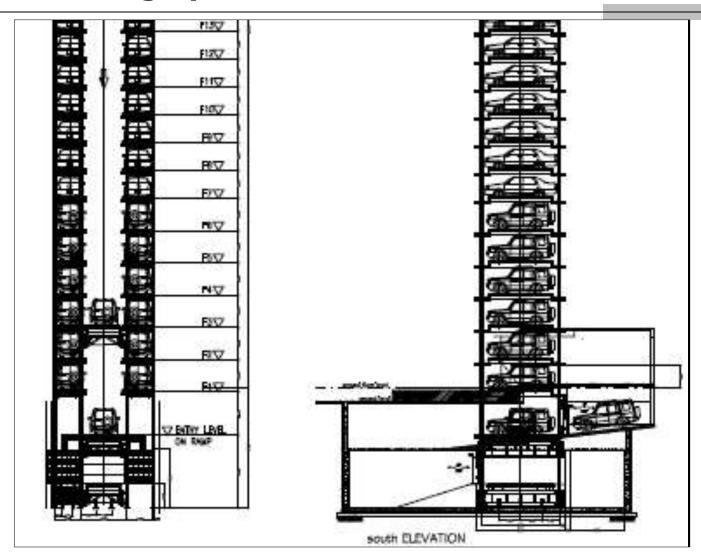

# CHESS Type Parking System

Project:
DLF Capitol Point,
BKS Marg, Cannought Place,
New Delhi

Vehicle Parking Capacity: 1408 nos. of cars

#### **DLF BKS - BASEMENT FLOOR PLAN.**

#### **BKS - SECTIONAL**

#### **BKS – TYPICAL FLOOR PLAN.**