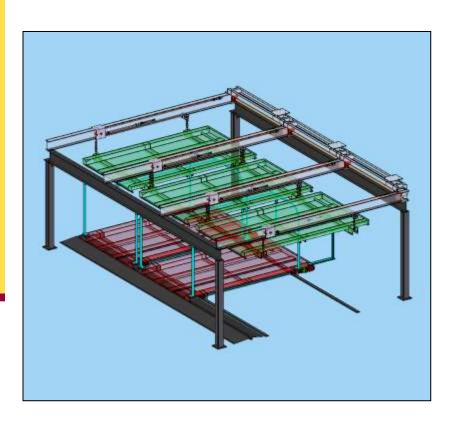

### Stacker Crane Parking System

- Quick In Out by simultaneously moving and lifting the cart while the vehicle wheel is lifted without the pallet.
- Under ground big parking system can be installed.
- Parking room is built using the concrete slab structure.
- Strong and easy to maintain.
- Lift can be installed along the entry module.

System is custom designed as per client's requirements.