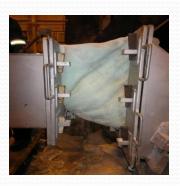

# **Hot Metal Section**

# **Metal Transfer System:**

- Precast Launders
- Filter Bowls
- Flexible Launder Joints
- Launder Covers
- Tundish
- Combo Bags

# **Precast Shapes:**

- Down Spouts
- Refractory Dams
- Nozzles
- Stopper Pins