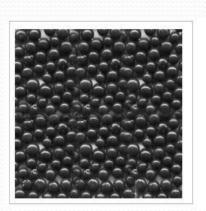

# **Steel Shots & Grinding Balls**

- Grade S780, S660, S550,S460
- Grade G120, G80, G50, G40
- Steel Cut Wire Shot 1.0, 1.5mm
- Stainless Steel Cut Wire Shot 0.3, 0.4,0.5,0.6mm
- Grinding Balls 10- 100 mm