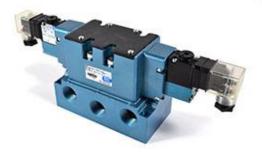

#### **Pneumatic**

- Bullet Valves
- Small & Large 3 way Valves
- Small & Large 4 way Valves
- Miniature Valves
- ISO Valves