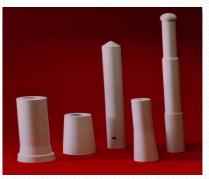

# **Precast Shapes:**

- Down Spouts
- Refractory Dams
- Nozzles
- Stopper Pins

- Complete Range of High Alumina Bricks
- Complete Range of Refractory Concrete Castable
- Fire Clay Mortars, Brick lining Mortars, Moldable Mastics
- Granular fluxes
- Wash Refractory Coats
- Graphite Coats
- Paste Moldable