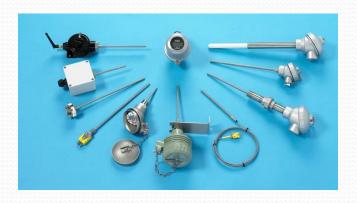

# **Temperature Sensors**

- Thermocouples- Type J, K, R, S, T, E, and B Up to 1600 °C
- Thermowell- for all kinds of thermometers and temperature sensing elements
- Temperature Transmitters: Two types of Temperature Transmitters viz. 2-wire loop powered Non-Isolated and Isolated
- Digital Temperature Indicators and Controllers
- PID Controllers, Multi-Channel Indicators, Scanners