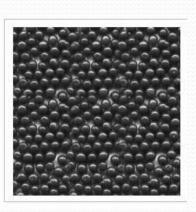

# **Steel Shots & Grinding Balls**

- Grade S780, S660, S550,S460
- Grade G120, G80, G50, G40
- Steel Cut Wire Shot 1.0, 1.5mm
- Stainless Steel Cut Wire Shot 0.3, 0.4,0.5,0.6mm
- Grinding Balls 10- 100 mm