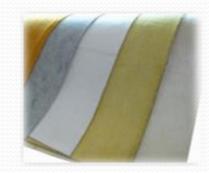

# **Polyester Needle 550 GSM upwards**

- Polyester & Acrylic Needle Felts
- Antistatic Needle Felt

# **Filter Bags and Cages**

# **High Temperature Filtration 600 GSM upwards**

- PPS or Ryton p
- Meta Aramid
- Polyimide or P84
- FMS Felt

# **High Performance Filtration**

- Nomex
- Triodensity

- Soda Ash
- Potassium Hydroxide
- Liquid Scale Inhibitor (Anti Scale for Seawater Desalination)
- Triazines
- Amines
- Deliquescent Agents
- Surfactants
- Calcium Chloride
- Sodium Bromide
- White Fused Spinal
- FLUX Mg-K-5343
- Sodium Sulphite Anydrous and many more