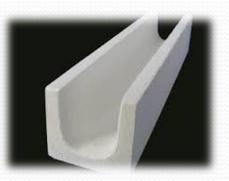

# **Metal Transfer System:**

- Precast Launders
- Filter Bowls
- Flexible Launder Joints
- Launder Covers
- Tundish
- Combo Bags

# **Precast Shapes:**

- Down Spouts
- Refractory Dams
- Nozzles
- Stopper Pins