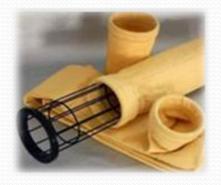

# **Filter Bags and Cages**

# **High Temperature Filtration 600 GSM upwards**

- PPS or Ryton p
- Meta Aramid
- Polyimide or P84
- FMS Felt

# **High Performance Filtration**

- Nomex
- Triodensity

- Soda Ash
- Potassium Hydroxide
- Liquid Scale Inhibitor (Anti Scale for Seawater Desalination)
- Triazines
- Amines
- Deliquescent Agents
- Surfactants
- Calcium Chloride
- Sodium Bromide
- White Fused Spinal
- FLUX Mg-K-5343
- Sodium Sulphite Anydrous and many more