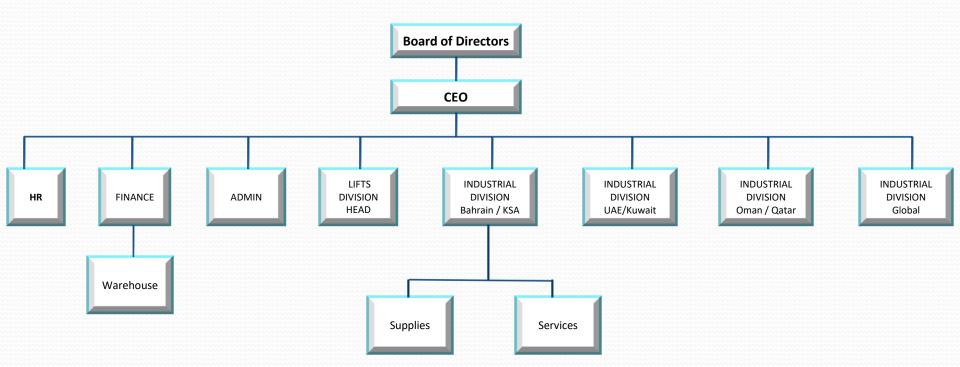

# **Industrial Supplies & Services**



# Who we are

Gulf Markets International W.L.L (GMI) has been a leading service provider for over 40 years, building a market reputation in supplying the highest quality products from some of the largest manufacturers across the world.









The Company has rapidly adapted to the changing business environment within the GCC region and abroad, expanding its business geographically across the MENA region and Asia.





# **Organization Chart**





# **Industrial Supplies**& Services Division

We supply and provide services to various customers in the GCC region and globally in different industrial applications, such as Aluminium, Oil & Gas, Cement, Iron & Steel and others.

Thanks to our strong and extended ties with internationally renowned suppliers and Principals. We have built an extensive sourcing platform with various companies from different part of the world, such as Europe, Canada, USA, India, Korea, China & the









# Oil & Gas





- Refractory supply & related services
- Chemicals
  - a) Intermediates for resins and plasticizers
  - b) Deliquescent agents
- Environmental Filter Bags
- Insulation
- Thermocouples & RTDS
- Special Valves
- Metallic Expansion joints
- Metering skids

# Our Range For Oil & Gas