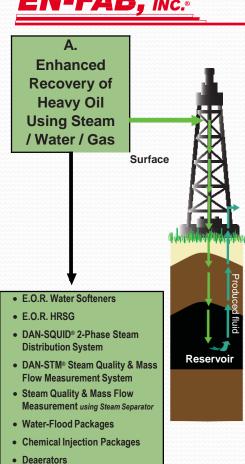

### **EN-FAB Equipment Offerings**

**EN-FAB Designs and Manufactures the Following Equipment for Oil and Gas Industry.** EN-FAB also owns, operates and maintains oil field surface equipment.

C.

**Control** 

**Systems** 

Build, Own, Operate Maintain

**Steam Injection Facilties** 

- A. Enhanced Recovery of Heavy Oil
- B. Gas Gathering & Oil Production
- C. Oil & Gas Pipeline

D.

**Meterina &** 

Measurement

- D. Metering & Measurement of Oil & Gas
- E. End Users: Refinery, Power Plants, etc.