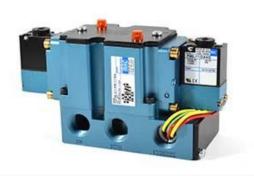

#### **Pneumatic**

- Bullet Valves
- Small & Large 3 way Valves
- Small & Large 4 way Valves
- Miniature Valves
- ISO Valves