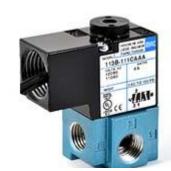

#### **Pneumatic**

- Bullet Valves
- Small & Large 3 way Valves
- Small & Large 4 way Valves
- Miniature Valves
- ISO Valves